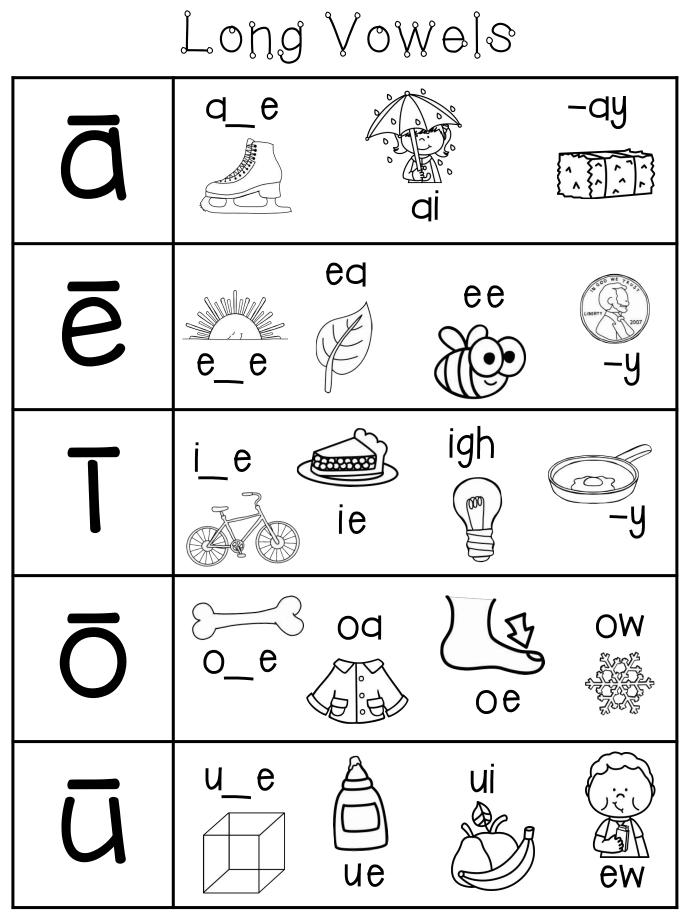

## Information about This Product

| Long A                                                  | Long E    | Long I     | Long O    | Long U    |  |
|---------------------------------------------------------|-----------|------------|-----------|-----------|--|
| a_e: skate                                              | e_e: eve  | i_e: bike  | o_e: bone | u_e: cube |  |
| ai: rain                                                | ea: leaf  | ie: pie    | oa: coat  | ue: glue  |  |
| ay: hay                                                 | ee: bee   | igh: light | oe: toe   | ui: fruit |  |
|                                                         | _y: penny | _y: fry    | ow: snow* | ew: chew* |  |
| * Snow and Chew are on available on the the page II-18. |           |            |           |           |  |

There are 2 versions. One poster has the phonics "ow" and "ew" whereas the other poster does not have "ow" and "ew".