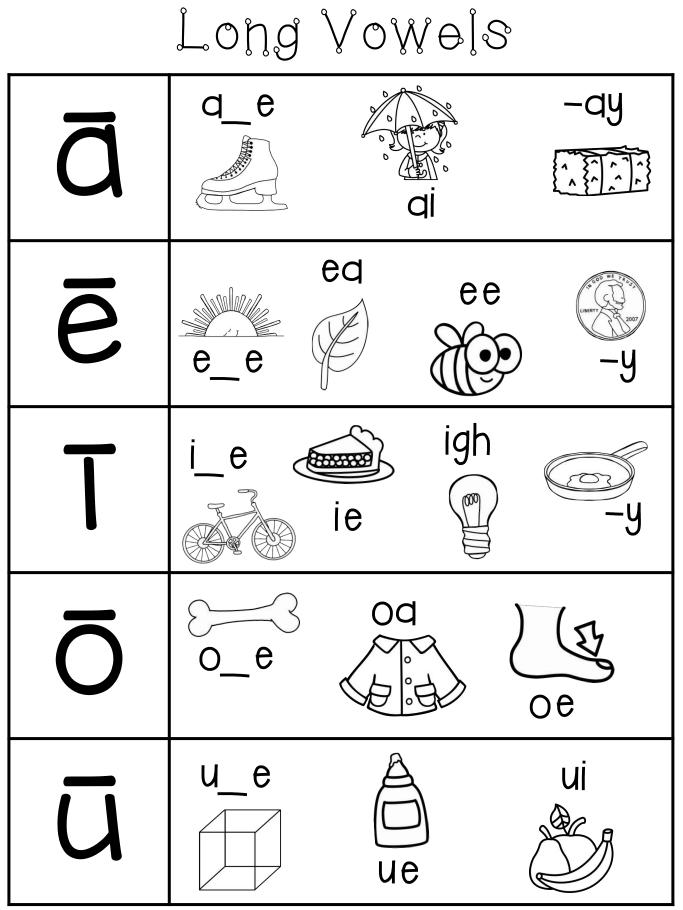

## Information about This Product

| Long A                                                  | Long E    | Long I     | Long O    | Long U    |  |
|---------------------------------------------------------|-----------|------------|-----------|-----------|--|
| a_e: skate                                              | e_e: eve  | i_e: bike  | o_e: bone | u_e: cube |  |
| ai: rain                                                | ea: leaf  | ie: pie    | oa: coat  | ue: glue  |  |
| ay: hay                                                 | ee: bee   | igh: light | oe: toe   | ui: fruit |  |
|                                                         | _y: penny | _y: fry    | ow: snow* | ew: chew* |  |
| * Snow and Chew are on available on the the page II-18. |           |            |           |           |  |