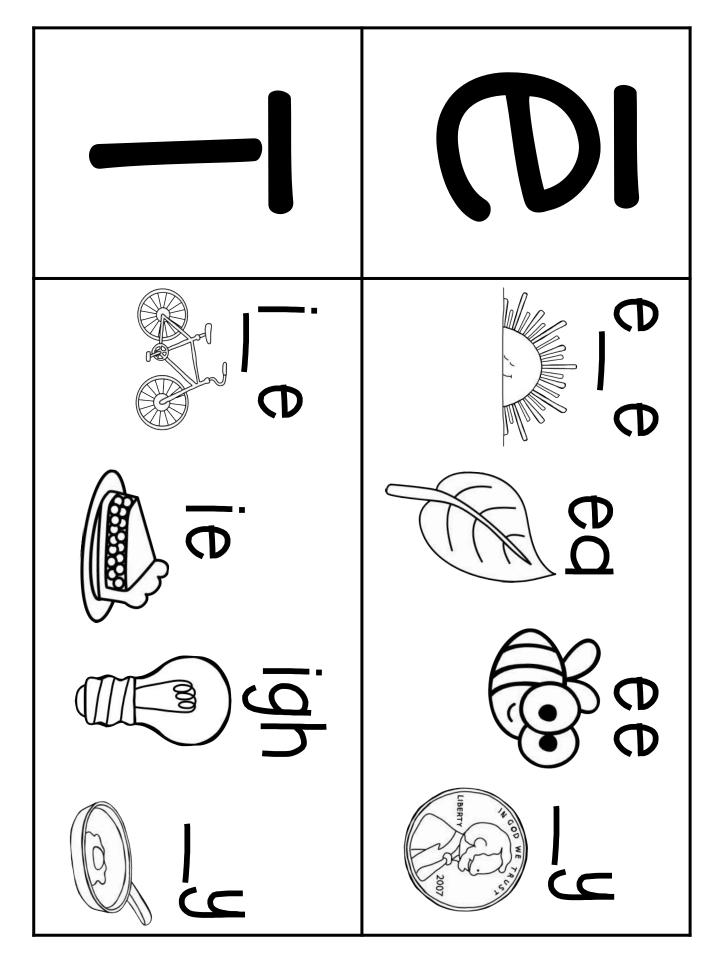

## Information about This Product

| Long A                                                  | Long E    | Long I     | Long O    | Long U    |  |
|---------------------------------------------------------|-----------|------------|-----------|-----------|--|
| a_e: skate                                              | e_e: eve  | i_e: bike  | o_e: bone | u_e: cube |  |
| ai: rain                                                | ea: leaf  | ie: pie    | oa: coat  | ue: glue  |  |
| ay: hay                                                 | ee: bee   | igh: light | oe: toe   | ui: fruit |  |
|                                                         | _y: penny | _y: fry    | ow: snow* | ew: chew* |  |
| * Snow and Chew are on available on the the page II-18. |           |            |           |           |  |