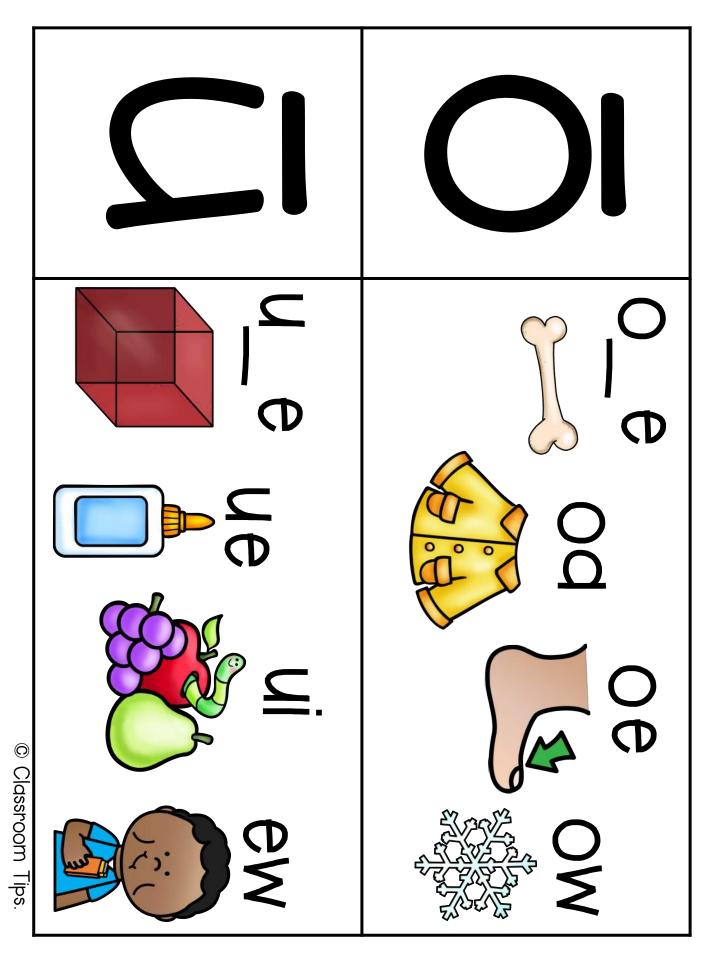

## Information about This Product

| Long A                                                  | Long E    | Long I     | Long O    | Long U    |  |
|---------------------------------------------------------|-----------|------------|-----------|-----------|--|
| a_e: skate                                              | e_e: eve  | i_e: bike  | o_e: bone | u_e: cube |  |
| ai: rain                                                | ea: leaf  | ie: pie    | oa: coat  | ue: glue  |  |
| ay: hay                                                 | ee: bee   | igh: light | oe: toe   | ui: fruit |  |
|                                                         | _y: penny | _y: fry    | ow: snow* | ew: chew* |  |
| * Snow and Chew are on available on the the page II-18. |           |            |           |           |  |

There are 2 versions. One poster has the phonics "ow" and "ew" whereas the other poster does not have "ow" and "ew".