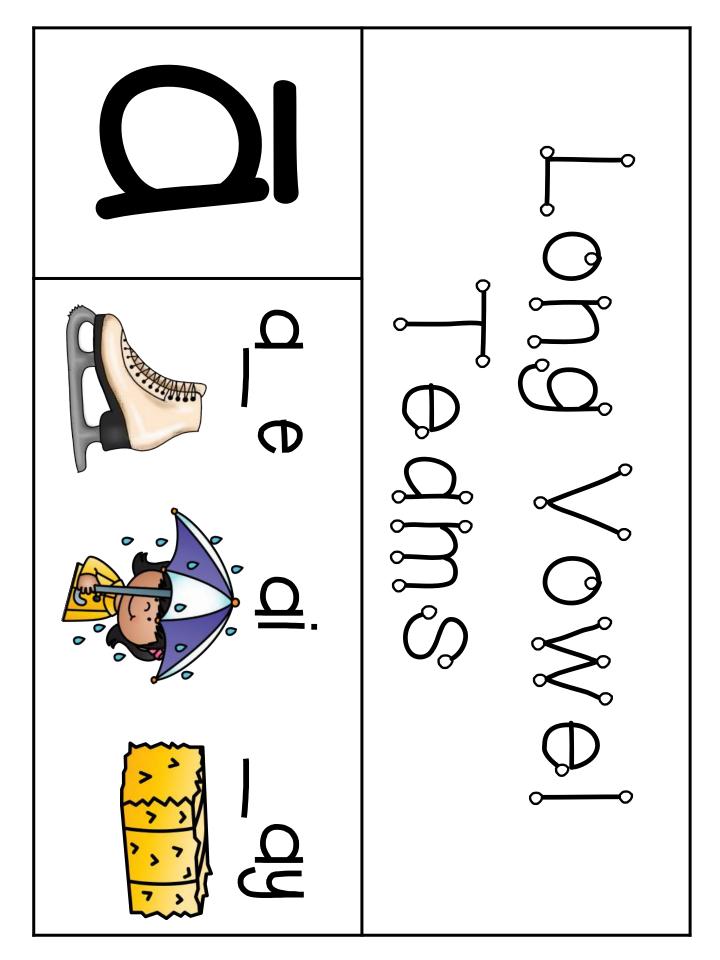

## Information about This Product

| Long A                                                  | Long E    | Long I     | Long O    | Long U    |  |
|---------------------------------------------------------|-----------|------------|-----------|-----------|--|
| a_e: skate                                              | e_e: eve  | i_e: bike  | o_e: bone | u_e: cube |  |
| ai: rain                                                | ea: leaf  | ie: pie    | oa: coat  | ue: glue  |  |
| ay: hay                                                 | ee: bee   | igh: light | oe: toe   | ui: fruit |  |
|                                                         | _y: penny | _y: fry    | ow: snow* | ew: chew* |  |
| * Snow and Chew are on available on the the page II-18. |           |            |           |           |  |