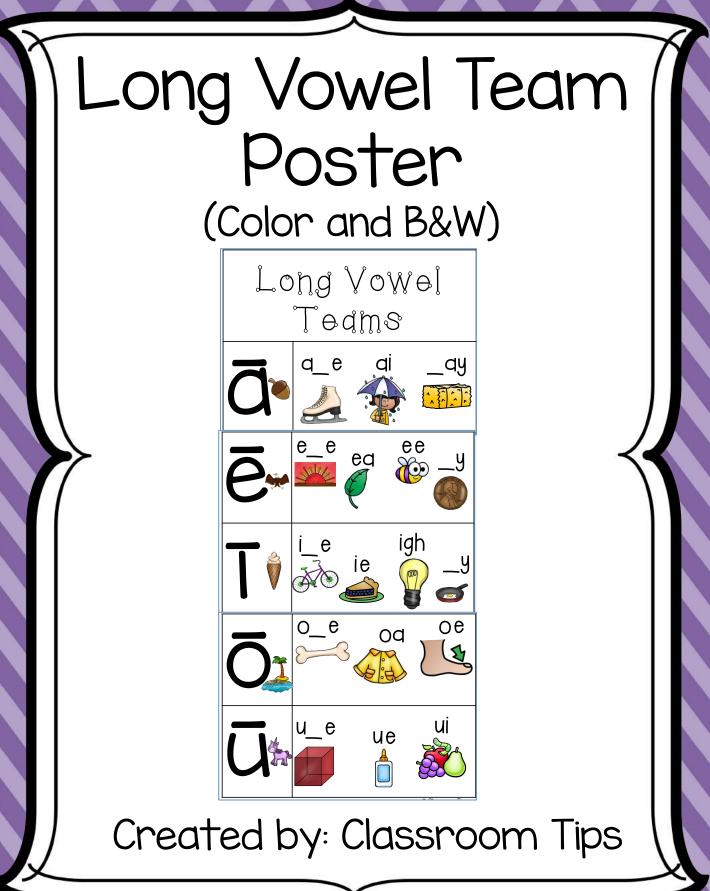

## Information about This Product

| Long A                                                  | Long E    | Long I     | Long O    | Long U    |  |
|---------------------------------------------------------|-----------|------------|-----------|-----------|--|
| a_e: skate                                              | e_e: eve  | i_e: bike  | o_e: bone | u_e: cube |  |
| ai: rain                                                | ea: leaf  | ie: pie    | oa: coat  | ue: glue  |  |
| ay: hay                                                 | ee: bee   | igh: light | oe: toe   | ui: fruit |  |
|                                                         | _y: penny | _y: fry    | ow: snow* | ew: chew* |  |
| * Snow and Chew are on available on the the page II-18. |           |            |           |           |  |

There are 2 versions. One poster has the phonics "ow" and "ew" whereas the other poster does not have "ow" and "ew".

## Table of Contents

| With <u>out</u> "ow" and "ew": |            |
|--------------------------------|------------|
| Large poster:                  |            |
| Color                          | Page 3-5   |
| Black and White                | Page 7-9   |
| One page:                      | Ũ          |
| Color                          | Page 6     |
| Black and White                | 0          |
| With "ow" and "ew":            |            |
| Large poster:                  |            |
| Color                          | Page II-13 |
| Black and White                | Page 15-17 |
| One page:                      | 0          |
| Color                          | Page H     |
| Black and White                | 0          |