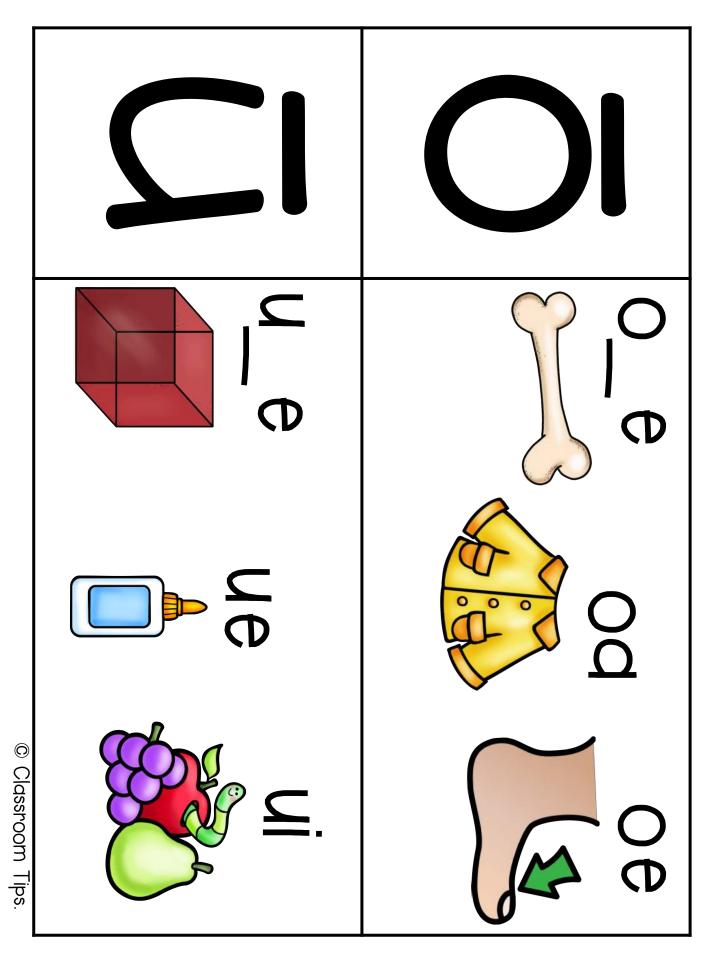

## Information about This Product

| Long A                                                  | Long E    | Long I     | Long O    | Long U    |  |
|---------------------------------------------------------|-----------|------------|-----------|-----------|--|
| a_e: skate                                              | e_e: eve  | i_e: bike  | o_e: bone | u_e: cube |  |
| ai: rain                                                | ea: leaf  | ie: pie    | oa: coat  | ue: glue  |  |
| ay: hay                                                 | ee: bee   | igh: light | oe: toe   | ui: fruit |  |
|                                                         | _y: penny | _y: fry    | ow: snow* | ew: chew* |  |
| * Snow and Chew are on available on the the page II-18. |           |            |           |           |  |