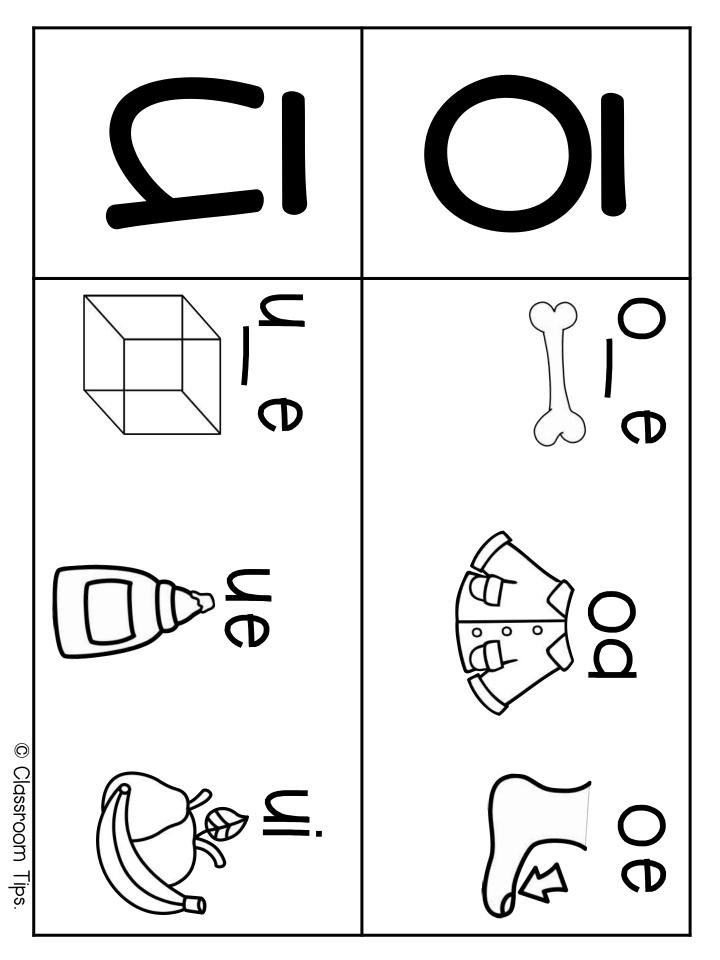

## Information about This Product

| Long A                                                  | Long E    | Long I     | Long O    | Long U    |  |
|---------------------------------------------------------|-----------|------------|-----------|-----------|--|
| a_e: skate                                              | e_e: eve  | i_e: bike  | o_e: bone | u_e: cube |  |
| ai: rain                                                | ea: leaf  | ie: pie    | oa: coat  | ue: glue  |  |
| ay: hay                                                 | ee: bee   | igh: light | oe: toe   | ui: fruit |  |
|                                                         | _y: penny | _y: fry    | ow: snow* | ew: chew* |  |
| * Snow and Chew are on available on the the page II-18. |           |            |           |           |  |