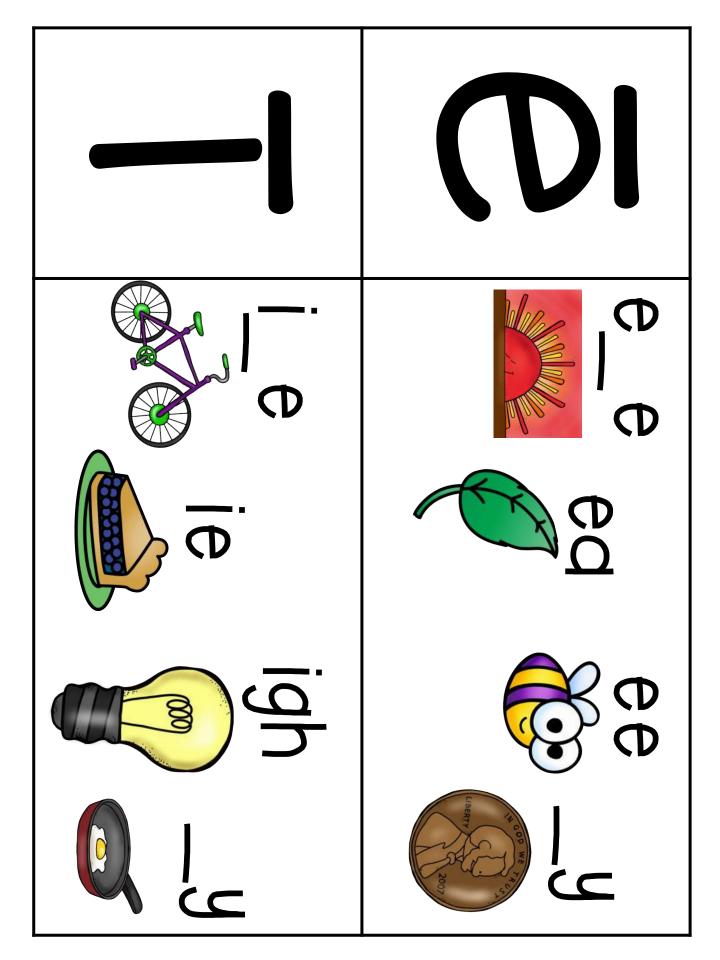

## Information about This Product

| Long A                                                  | Long E    | Long I     | Long O    | Long U    |  |
|---------------------------------------------------------|-----------|------------|-----------|-----------|--|
| a_e: skate                                              | e_e: eve  | i_e: bike  | o_e: bone | u_e: cube |  |
| ai: rain                                                | ea: leaf  | ie: pie    | oa: coat  | ue: glue  |  |
| ay: hay                                                 | ee: bee   | igh: light | oe: toe   | ui: fruit |  |
|                                                         | _y: penny | _y: fry    | ow: snow* | ew: chew* |  |
| * Snow and Chew are on available on the the page II-18. |           |            |           |           |  |