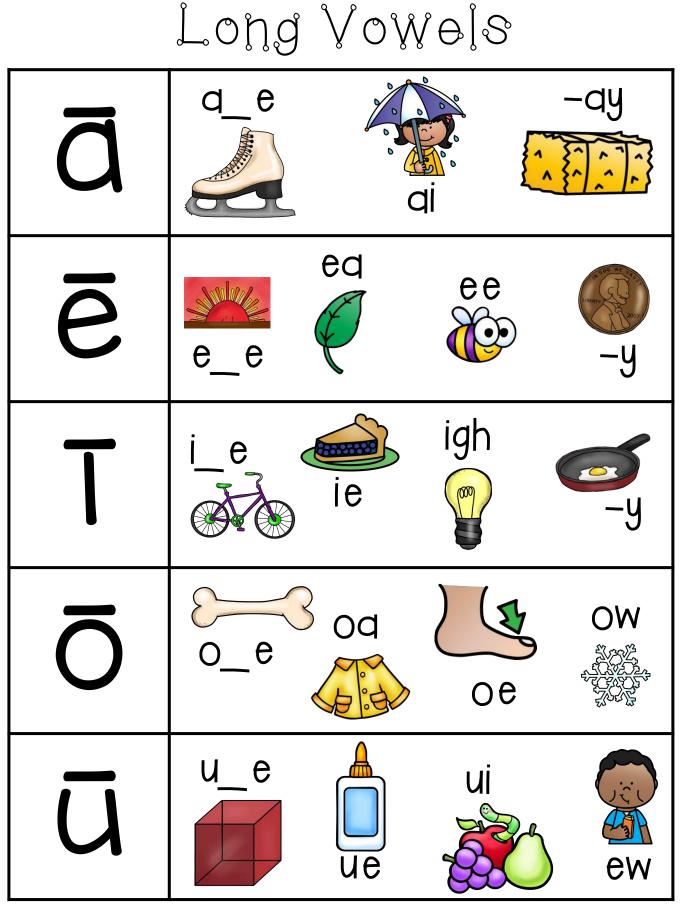

## Information about This Product

| Long A                                                  | Long E    | Long I     | Long O    | Long U    |  |
|---------------------------------------------------------|-----------|------------|-----------|-----------|--|
| a_e: skate                                              | e_e: eve  | i_e: bike  | o_e: bone | u_e: cube |  |
| ai: rain                                                | ea: leaf  | ie: pie    | oa: coat  | ue: glue  |  |
| ay: hay                                                 | ee: bee   | igh: light | oe: toe   | ui: fruit |  |
|                                                         | _y: penny | _y: fry    | ow: snow* | ew: chew* |  |
| * Snow and Chew are on available on the the page II-18. |           |            |           |           |  |