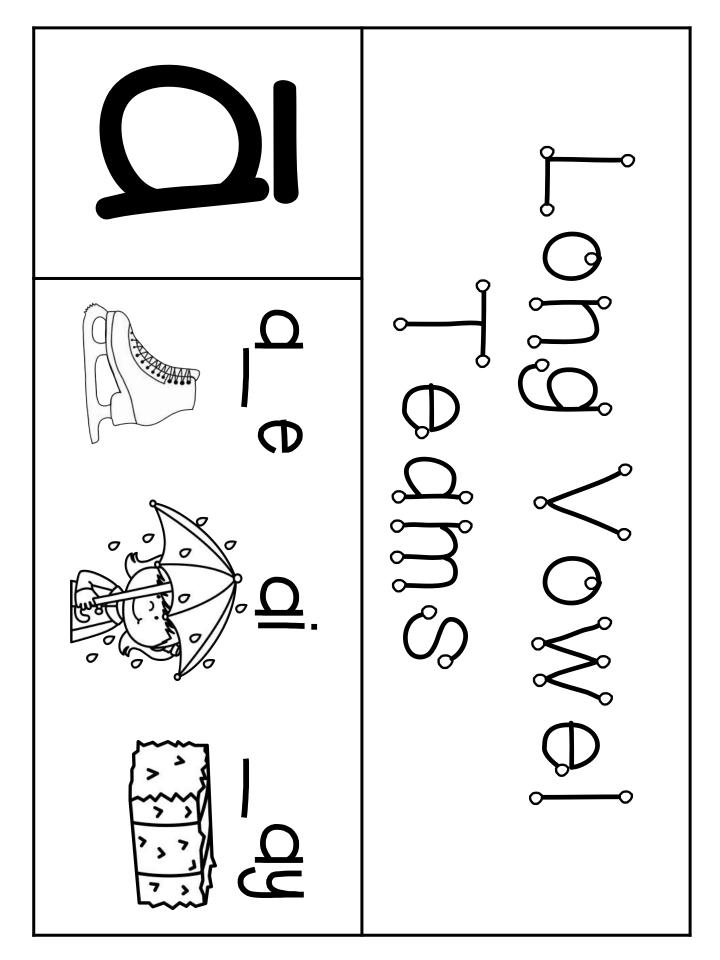

## Information about This Product

| Long A                                                  | Long E    | Long I     | Long O    | Long U    |  |
|---------------------------------------------------------|-----------|------------|-----------|-----------|--|
| a_e: skate                                              | e_e: eve  | i_e: bike  | o_e: bone | u_e: cube |  |
| ai: rain                                                | ea: leaf  | ie: pie    | oa: coat  | ue: glue  |  |
| ay: hay                                                 | ee: bee   | igh: light | oe: toe   | ui: fruit |  |
|                                                         | _y: penny | _y: fry    | ow: snow* | ew: chew* |  |
| * Snow and Chew are on available on the the page II-18. |           |            |           |           |  |