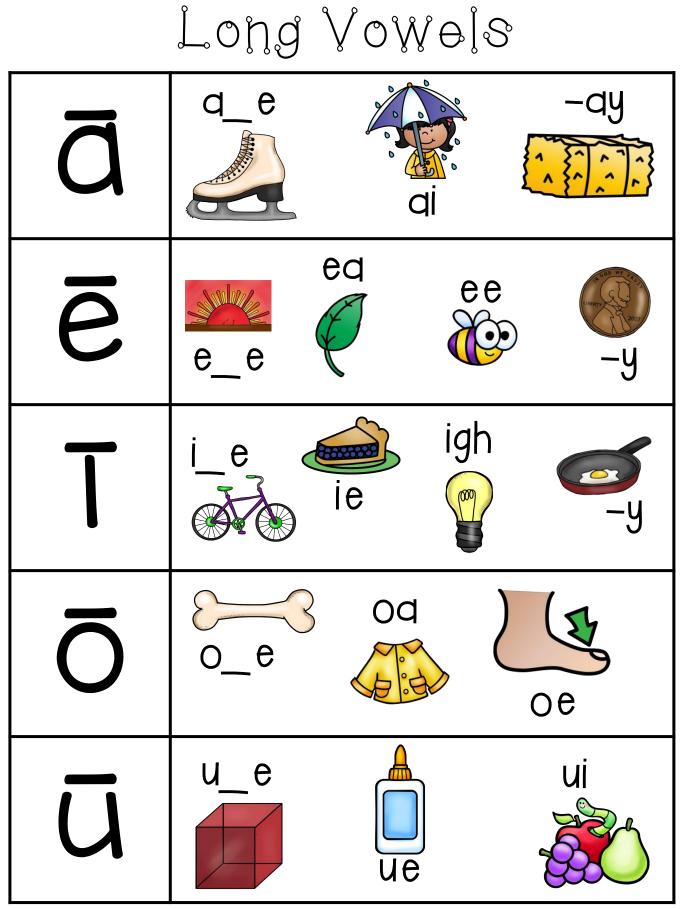

## Information about This Product

| Long A                                                  | Long E    | Long I     | Long O    | Long U    |  |
|---------------------------------------------------------|-----------|------------|-----------|-----------|--|
| a_e: skate                                              | e_e: eve  | i_e: bike  | o_e: bone | u_e: cube |  |
| ai: rain                                                | ea: leaf  | ie: pie    | oa: coat  | ue: glue  |  |
| ay: hay                                                 | ee: bee   | igh: light | oe: toe   | ui: fruit |  |
|                                                         | _y: penny | _y: fry    | ow: snow* | ew: chew* |  |
| * Snow and Chew are on available on the the page II-18. |           |            |           |           |  |