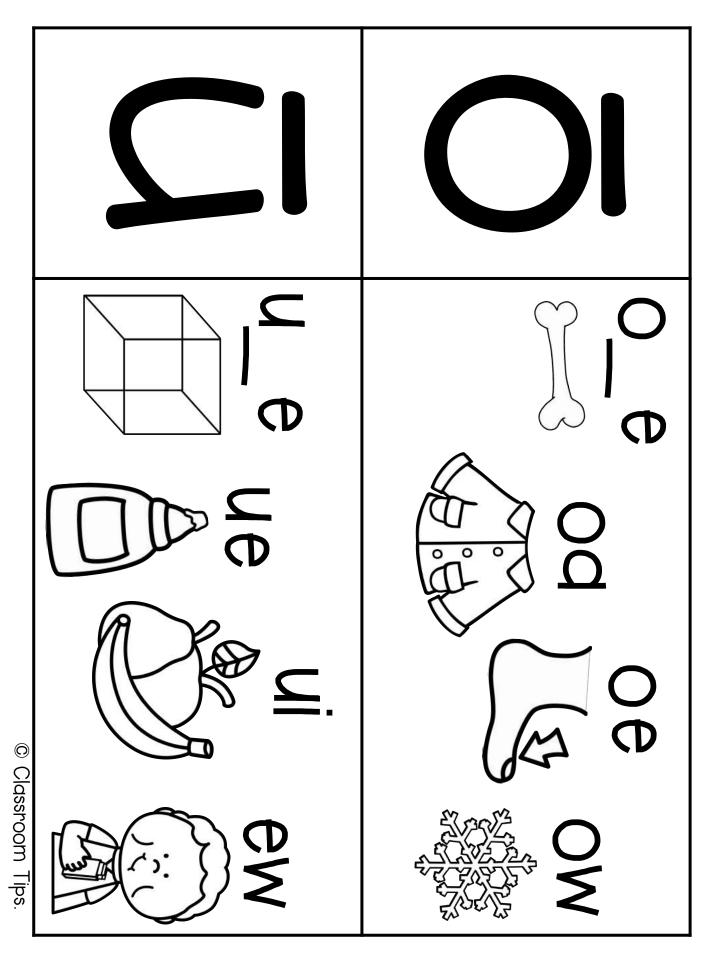

## Information about This Product

| Long A                                                  | Long E    | Long I     | Long O    | Long U    |  |
|---------------------------------------------------------|-----------|------------|-----------|-----------|--|
| a_e: skate                                              | e_e: eve  | i_e: bike  | o_e: bone | u_e: cube |  |
| ai: rain                                                | ea: leaf  | ie: pie    | oa: coat  | ue: glue  |  |
| ay: hay                                                 | ee: bee   | igh: light | oe: toe   | ui: fruit |  |
|                                                         | _y: penny | _y: fry    | ow: snow* | ew: chew* |  |
| * Snow and Chew are on available on the the page II-18. |           |            |           |           |  |

There are 2 versions. One poster has the phonics "ow" and "ew" whereas the other poster does not have "ow" and "ew".